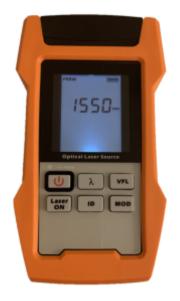

# **Optical Laser Source**

## **RBOLS-510**

- 3 wavelengths + VFL
- + High stabilization, built-in optic isolator
- 270Hz, 1KHz, 2KHz modulation output
- Built in VFL 10mW
- Energy save mode
- Wave ID output, works with ROBOfiber RBOPM-500
- One-year warranty and Three-year recommended calibration interval

### **SPECIFICATIONS**

| Model              | RBOLS-510                                                        |
|--------------------|------------------------------------------------------------------|
| Wavelength(nm)     | 1310/1490/1550nm + VFL 10mW                                      |
| Stabilization *    | +/-0.05dB / 1 hour; +/-0.1dB / 8 hours                           |
| Output Power       | > - 6dBm @ 1310nm/1490nm/1550nm                                  |
| Modulation         | 270Hz, 1KHz, 2KHz                                                |
| Connector          | FC/PC (or customize)                                             |
| Auto Power Off     | No operation in 10 minutes (can be canceled), Low battery energy |
| Build in VFL       | 10mW                                                             |
| Wave ID            | Yes                                                              |
| Battery Charge     | Yes                                                              |
| Operating Lifetime | Above 40 hours for a fresh set of batteries                      |
| Power Supply       | AA * 3 batteries or AC/DC power supply adapter                   |