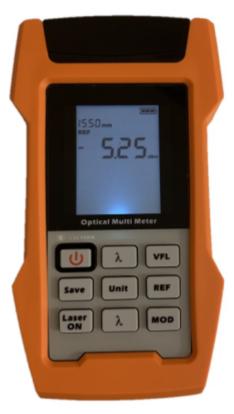

### ROPMLS-810

- ◆ OPM, OLS, VFL in one device
- ◆ 1000 data test storage recordings
- Data transfer (optional)
- Real-time test on PC (optional)
- ◆ Energy save mode
- REF set and loss test
- Auto wavelength detection (optional)
- One-year warranty and Three-year recommended calibration interval

#### **SPECIFICATIONS**

| Model                       | ROPMLS-810                                                        |
|-----------------------------|-------------------------------------------------------------------|
| Wavelength (nm)             | 1310/1490/1550                                                    |
| Stabilization               | +/-0.05dB / 1 hour; +/-0.1dB / 8 hours                            |
| Output Power                | > - 6dBm @ 1310nm/1490nm/1550nm/1625nm (for Optical Laser Source) |
| Modulation                  | 270Hz, 1KHz, 2KHz                                                 |
| Connector                   | FC/PC (SC/PC adapter included in the package)                     |
| Visual Fault Locator (10mW) |                                                                   |
| Glint                       | 2Hz                                                               |
| Connector                   | 2.5mm UPP                                                         |
| Power Meter                 |                                                                   |
| Accuracy *                  | +/-0.2dB                                                          |
| Calibrated Wavelengths      | 1310nm / 1490nm / 1550nm / 1625nm                                 |
| Connector                   | FC & 2.5mm UPP (SC adapter inlcuded also in the package)          |
| Tone Detection              | Yes                                                               |
| Data Storage                | 1000 recordings                                                   |
| Reference Value Set         | Yes                                                               |
| Wave ID (Optional)          | Yes                                                               |
| Data Transfer               | Yes, USB 2.0 interface for PC connectivity                        |
| Real Time Monitor           | Yes, PC interface can be set for 24/7 monitoring                  |
| Other features              |                                                                   |
| Auto Power Off              | Idle for 10 minutes or Low battery level                          |
| Battery Charging            | Yes, on USB port                                                  |
| Power Supply                | AA * 3 batteries or AC/DC power supply adapter                    |

#### **GENERAL SPECIFICATIONS**

| Size(H*W*D)           | 170mm * 97mm * 38mm              |
|-----------------------|----------------------------------|
| Weight                | About 380g                       |
| Storage Temperature   | -20 to +60 deg. Celsius, < 90%RH |
| Operating Temperature | -10 to +50 deg. Celsius, < 90%RH |