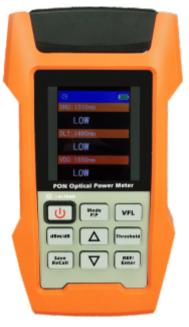

# **PON Power Meter**

### RPONPM-600

- ◆ For PON network testing
- Support online measurement
- Pass through measurement
- Fast assessment by PASS/FAIL function
- ♦ Display 1310/1490/1550 results in one screen
- ◆ Test 3 wavelengths separately and simultaneously

#### **SPECIFICATIONS**

| Model                  | RPONPM-600                                                                 |
|------------------------|----------------------------------------------------------------------------|
| Measurement Range(dBm) | 1310 nm: +10 ~ - 35 dBm/1490 nm: +10 ~ - 50 dBm/1550 nm: +25 ~ - 50 dBm    |
| Pass Through Loss      | < 1.5 dB                                                                   |
| Accuracy *             | +/-0.2 dB (burst signal:+/-0.5dB)                                          |
| Threshold sets         | 10 levels                                                                  |
| Data Storage           | 1000 measurements                                                          |
| Connector              | SC/UPC ( or customize )                                                    |
| OPM Module             | +8~-70dBm                                                                  |
| VFL Module             | No                                                                         |
| Auto Power Off         | 10 minutes shutdown when idle, low battery energy                          |
| Battery Charging       | Yes - must use rechargeable AA size batteries, recharging through USB port |
| PC Connectivity        | USB 2.0 port (USB cable included)                                          |
| Operating Time         | > 36 hours                                                                 |
| Power Supply           | 3* AA batteries (NOT included) or AC/DC power supply adapter (optional)    |